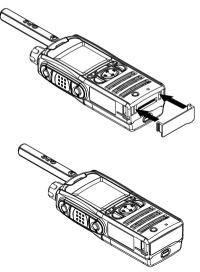

## **CE Protective Cover Installation**

## MTP830 S / MTP830 FuG TETRA Terminals IP55 Compliance and Certification

Mechanical hardware improvements introduced to the MTP830 S and MTP830 FuG TETRA terminals allowed certification to IP55.

To ensure compliance with IP55, attach the Protective Cover (part number: 3287533V81) to the CE Bottom Connector (as illustrated in this leaflet).

When the CE Protective Cover (part number: 3287533V81) is not attached, the terminals comply to IP54 only.