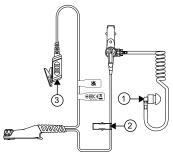

## **Earpiece Overview**

Table 1: Earpiece Overview and Description

| Indicator | Description                  |
|-----------|------------------------------|
| 1         | Translucent Acoustic Tube    |
|           | (Replaceable)                |
| 2         | Metal Clip                   |
| 3         | Push-to-Talk, Microphone and |
|           | Programmable Button Module   |