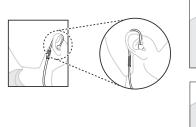

## **Earpiece Overview**

Table 1: Earpiece Overview and Description

| Indicator | Description                  |
|-----------|------------------------------|
| 1         | Translucent Acoustic Tube    |
|           | (Replaceable)                |
| 2         | Metal Clip                   |
| 3         | Push-to-Talk, Microphone and |
|           | Programmable Button Module   |