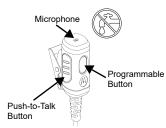

Push-to-Talk, Microphone, and Programmable **Button Module Overview and Description** 