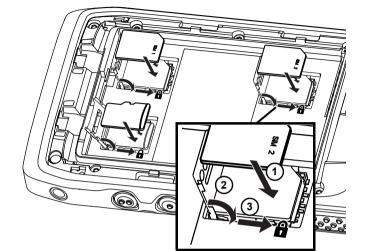

## EVOLVE, EVOLVE-i

## **Quick Reference Guide**



#### MN007268A01-AD

MOTOROLA, MOTO, MOTOROLA SOLUTIONS and the Stylized M Logo are trademarks or registered trademarks of Motorola Trademark Holdings, LLC and are used under license. All other trademarks are the property of their respective owners.

1

© 2020 and 2022 Motorola Solutions, Inc. All rights reserved.

Printed in



### EVOLVE, EVOLVE-i









3





3



4





# Singapore

The maximum 10-gram SAR for this device when operated solely as a Cellular Mobile Terminal (CMT) in LTE or UMTS and Wi-Fi or Bluetooth modes is 1.06 W/kg (body worn) and 1.82 W/kg (hand held).

(1)

(2)



https://waveoncloud.com/

https://learning.motorolasolutions.com/

6