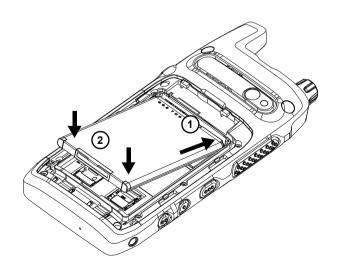

## EVOLVE, EVOLVE-i

## **Quick Reference Guide**



#### MN007268A01-AD

MOTOROLA, MOTO, MOTOROLA SOLUTIONS and the Stylized M Logo are trademarks or registered trademarks of Motorola Trademark Holdings, LLC and are used under license. All other trademarks are the property of their respective owners.

1

© 2020 and 2022 Motorola Solutions, Inc. All rights reserved.

Printed in



### EVOLVE, EVOLVE-i









3





3



4





# Singapore

The maximum 10-gram SAR for this device when operated solely as a Cellular Mobile Terminal (CMT) in LTE or UMTS and Wi-Fi or Bluetooth modes is 1.06 W/kg (body worn) and 1.82 W/kg (hand held).

(1)

(2)



https://waveoncloud.com/

https://learning.motorolasolutions.com/

6