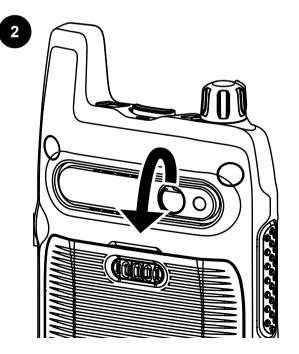

## EVOLVE, EVOLVE-i

## **Quick Reference Guide**



#### MN007268A01-AD

MOTOROLA, MOTO, MOTOROLA SOLUTIONS and the Stylized M Logo are trademarks or registered trademarks of Motorola Trademark Holdings, LLC and are used under license. All other trademarks are the property of their respective owners.

1

© 2020 and 2022 Motorola Solutions, Inc. All rights reserved.

Printed in



### EVOLVE, EVOLVE-i









3





3



4





# Singapore

The maximum 10-gram SAR for this device when operated solely as a Cellular Mobile Terminal (CMT) in LTE or UMTS and Wi-Fi or Bluetooth modes is 1.06 W/kg (body worn) and 1.82 W/kg (hand held).

(1)

(2)



https://waveoncloud.com/

https://learning.motorolasolutions.com/

6