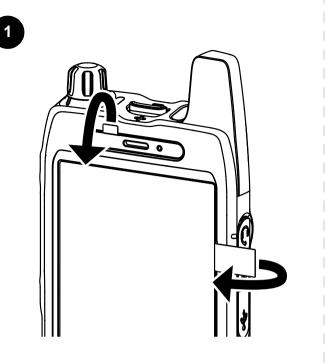

## EVOLVE, EVOLVE-i

## **Quick Reference Guide**



#### MN007268A01-AD

MOTOROLA, MOTO, MOTOROLA SOLUTIONS and the Stylized M Logo are trademarks or registered trademarks of Motorola Trademark Holdings, LLC and are used under license. All other trademarks are the property of their respective owners.

1

© 2020 and 2022 Motorola Solutions, Inc. All rights reserved.

Printed in



### EVOLVE, EVOLVE-i









3





3



4





# Singapore

The maximum 10-gram SAR for this device when operated solely as a Cellular Mobile Terminal (CMT) in LTE or UMTS and Wi-Fi or Bluetooth modes is 1.06 W/kg (body worn) and 1.82 W/kg (hand held).

(1)

(2)



https://waveoncloud.com/

https://learning.motorolasolutions.com/

6