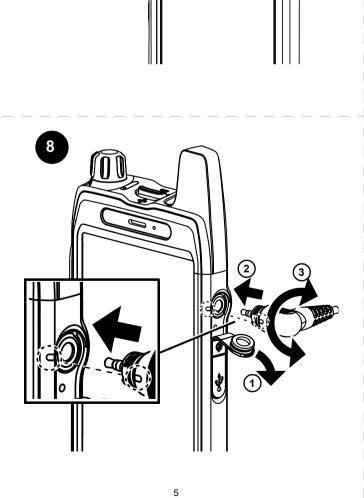

## EVOLVE, EVOLVE-i

## **Quick Reference Guide**



#### MN007268A01-AD

MOTOROLA, MOTO, MOTOROLA SOLUTIONS and the Stylized M Logo are trademarks or registered trademarks of Motorola Trademark Holdings, LLC and are used under license. All other trademarks are the property of their respective owners.

1

© 2020 and 2022 Motorola Solutions, Inc. All rights reserved.

Printed in



### EVOLVE, EVOLVE-i









3





3



4





# Singapore

The maximum 10-gram SAR for this device when operated solely as a Cellular Mobile Terminal (CMT) in LTE or UMTS and Wi-Fi or Bluetooth modes is 1.06 W/kg (body worn) and 1.82 W/kg (hand held).

(1)

(2)



https://waveoncloud.com/

https://learning.motorolasolutions.com/

6