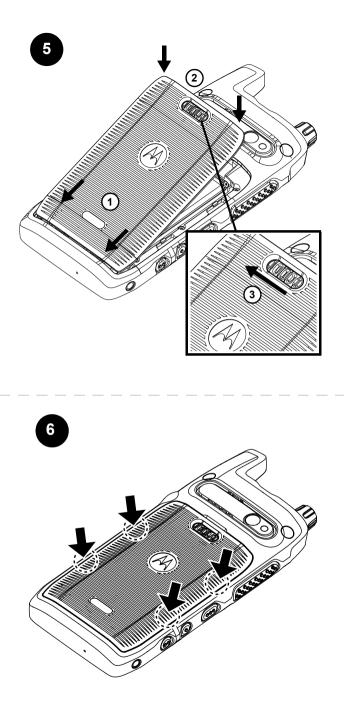

## EVOLVE, EVOLVE-i

## **Quick Reference Guide**



#### MN007268A01-AD

MOTOROLA, MOTO, MOTOROLA SOLUTIONS and the Stylized M Logo are trademarks or registered trademarks of Motorola Trademark Holdings, LLC and are used under license. All other trademarks are the property of their respective owners.

1

© 2020 and 2022 Motorola Solutions, Inc. All rights reserved.

Printed in



### EVOLVE, EVOLVE-i









3





3



4





# Singapore

The maximum 10-gram SAR for this device when operated solely as a Cellular Mobile Terminal (CMT) in LTE or UMTS and Wi-Fi or Bluetooth modes is 1.06 W/kg (body worn) and 1.82 W/kg (hand held).

(1)

(2)



https://waveoncloud.com/

https://learning.motorolasolutions.com/

6