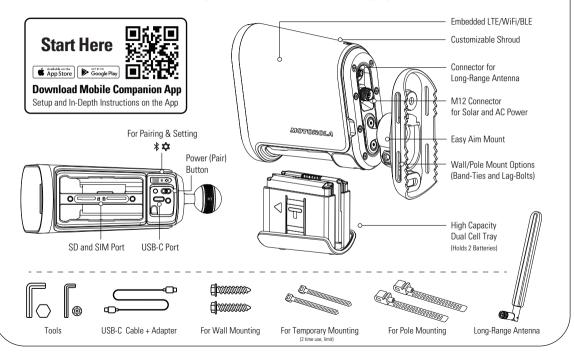

## **L6Q GET STARTED GUIDE**

Additional Resources

motr.la/L6Qstart

These regulatory labels are located inside the battery compartment.

This equipment is not entitled to protection against harmful interference and may not cause interference in properly authorized systems.